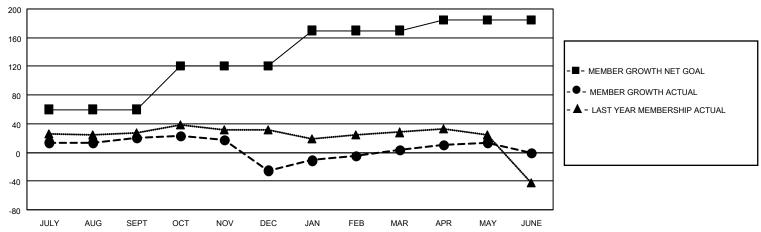

## District 201N5

| Clubs                 |               |           |               | Members               |                        |                         |                                                    |
|-----------------------|---------------|-----------|---------------|-----------------------|------------------------|-------------------------|----------------------------------------------------|
| RESULTS FOR 2021-2022 |               |           |               | RESULTS FOR 2021-2022 |                        |                         |                                                    |
| QUARTER               | NEW CLUB GOAL | NEW CLUBS | DROPPED CLUBS | QUARTER MEME          | BER GROWTH NET<br>GOAL | MEMBER GROWTH<br>ACTUAL | DROPPED<br>MEMBERS ACTUAL<br>(including transfers) |
| JULY/AUG/SEPT         | 0             | 0         | 4             | JULY/AUG/SEPT         | 60                     | 37                      | 12                                                 |
| OCT/NOV/DEC           | 0             | 0         | 0             | OCT/NOV/DEC           | 60                     | 38                      | 77                                                 |
| JAN/FEB/MAR           | 1             | 0         | 2             | JAN/FEB/MAR           | 50                     | 71                      | 26                                                 |
| APR/MAY/JUNE          | 0             | 0         | 0             | APR/MAY/JUNE          | 15                     | 35                      | 22                                                 |